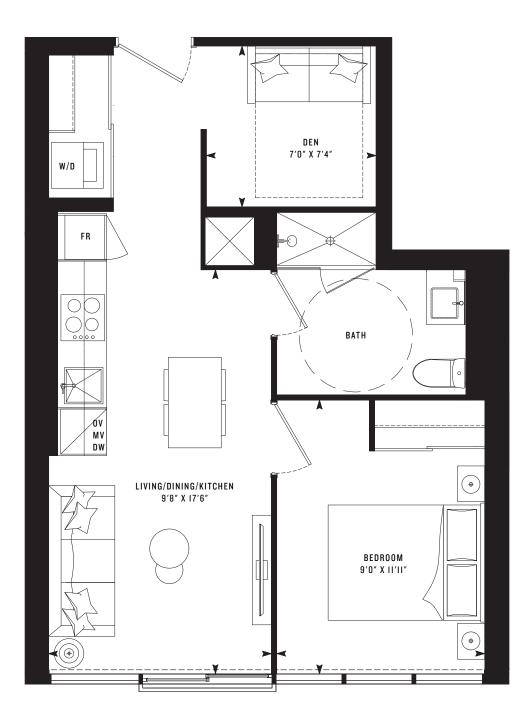

Ρ

R

Μ

E

Note: All prices, figures, sizes, specifications and information are subject to change without notice. E. & O.E. All areas and stated dimensions are approximate. Actual usable floor space, living area and square footage may vary from stated floor area. All illustrations are artist's concept only. The unit shown may be the reverse of the unit purchased. Exterior building elements may be visible from within unit, including but not limited to mullion/metal panel/masonry placement, or other visual treatments. The purchase price does not include any furniture. © 2020 CentreCourt Developments. All rights reserved.