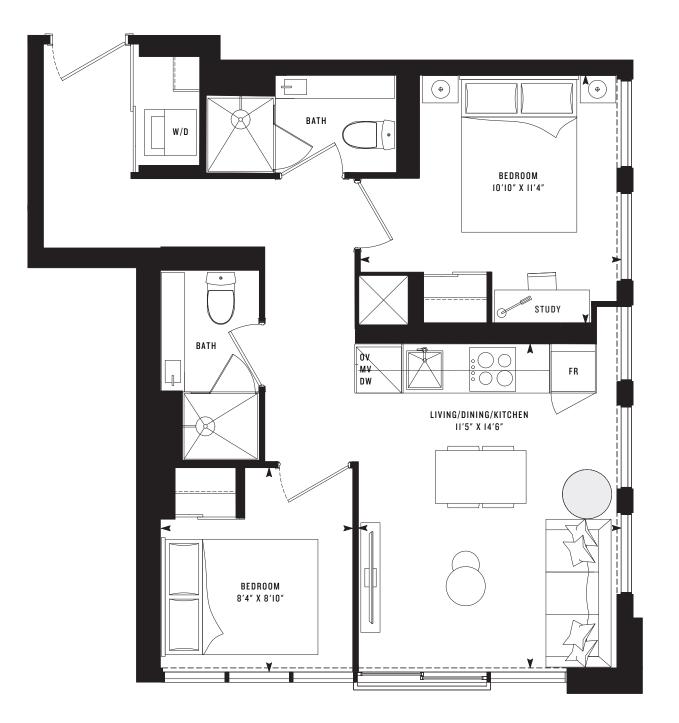

## PRIME 619 Two Bedroom 619 SF

Note: All prices, figures, sizes, specifications and information are subject to change without notice. E. & O.E. All areas and stated dimensions are approximate. Actual usable floor space, living area and square footage may vary from stated floor area. All illustrations are artist's concept only. The unit shown may be the reverse of the unit purchased. Exterior building elements may be visible from within unit, including but not limited to mullion/metal panel/masonry placement, or other visual treatments. The purchase price does not include any furniture. © 2020 CentreCourt Developments. All rights reserved.